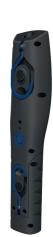

## RECHARGEABLE COB LED MULTIPURPOSE WORK LIGHT

- Larger light output
- Magnets and hooks for all kinds of use
- Can be swiveled up to 180°
- Modern design

# APPLICATION AND USE

• USE:

DURA LIGHT is used like a regular toch. It can be pinned onto any kind of metal or magnetic surface with the integrated magnets or hung up wherever you need it with the included hooks. The flexible lamp head allows you to swivel the lamp up to 180°. With DURA LIGHT you can light up the hardest reachable places without big effort.

WWW.TECH-MASTERS.EU

TOOLS

**DURA LIGHT** 

LIGHT includes three integrated magnets and two hooks for every kind of use in workshops. It has an ergonomic grip and the flexible lamp head can be swiveled up to  $180^\circ$ .