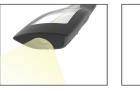

## GENERAL INFORMATION

DURA LIGHT is a combination of a regular torch with an investigation and working lamp. Through the modern LED-technology DURA LIGHT offers a much larger light output than other comparable lamps.

# APPLICATION AND USE

• USE:

DURA LIGHT is used like a regular toch. It can be pinned onto any kind of metal or magnetic surface with the integrated magnets or hung up wherever you need it with the included hooks. The flexible lamp head allows you to swivel the lamp up to 180°. With DURA LIGHT you can light up the hardest reachable places without big effort.