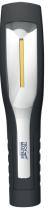

## RECHARGEABLE COB LED MULTIPURPOSE WORK LIGHT

- Larger light output
- Magnets and hooks for all kinds of use
- Can be swiveled up to 180°
- Modern design

## GENERAL INFORMATION

DURA LIGHT is a combination of a regular torch with an investigation and working lamp. Through the modern LED-technology DURA LIGHT offers a much larger light output than other comparable lamps.

# APPLICATION AND USE

• USE:

DURA LIGHT is used like a regular toch. It can be pinned onto any kind of metal or magnetic surface with the integrated magnets or hung up wherever you need it with the included hooks. The flexible lamp head allows you to swivel the lamp up to 180°. With DURA LIGHT you can light up the hardest reachable places without big effort.

WWW.TECH-MASTERS.EU

TOOLS

**DURA LIGHT** 

LIGHT includes three integrated magnets and two hooks for every kind of use in workshops. It has an ergonomic grip and the flexible lamp head can be swiveled up to  $180^\circ$ .