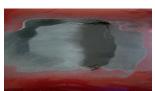

#### **FLEXIBLE FINISHING FILLER** FOR ALL YOUR REPARATIONS

- Adheres on most surfaces, such as stainless steel, galvanized iron, metal, aluminium, galvanised plate, polyester, most synthetic materials, even on wood, stone, ...
- Fills up unevennesses and removes scratches easily.
- · Is strong and flexible, can be applied in thick layers.
- Can be used as a finish filler for PGP-repairs.
- · Does not leave marks and is not porous.
- Perfectly sandable without sanding guide.
- · Repaintable with all types of paints.

### **GENERAL INFORMATION**

NOVABLACK MAGIC has been formulated especially for the professional and combines high flexibility and exceptional adhesion with simple use. NOVABLACK MAGIC is a quickly hardening finish filler that fills up unevennesses and gets

rid of scratches in both metal and synthetic surfaces. NOVABLACK MAGIC replaces conventional polyester fillers in all applications, with the major advantage of an exceptional elasticity, shock- and vibration resistance and flexibility.