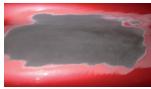

#### **FLEXIBLE FINISHING FILLER** FOR ALL YOUR REPARATIONS

- Adheres on most surfaces, such as stainless steel, galvanized iron, metal, aluminium, galvanised plate, polyester, most synthetic materials, even on wood, stone, ...
- Fills up unevennesses and removes scratches easily.
- · Is strong and flexible, can be applied in thick layers.
- Can be used as a finish filler for PGP-repairs.
- · Does not leave marks and is not porous.
- Perfectly sandable without sanding guide.
- · Repaintable with all types of paints.

### **GENERAL INFORMATION**

NOVABLACK MAGIC has been formulated especially for the professional and combines high flexibility and exceptional adhesion with simple use. NOVABLACK MAGIC is a quickly hardening finish filler that fills up unevennesses and gets

rid of scratches in both metal and synthetic surfaces. NOVABLACK MAGIC replaces conventional polyester fillers in all applications, with the major advantage of an exceptional elasticity, shock- and vibration resistance and flexibility.