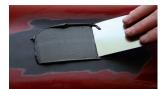

#### **FLEXIBLE FINISHING FILLER** FOR ALL YOUR REPARATIONS

- Adheres on most surfaces, such as stainless steel, galvanized iron, metal, aluminium, galvanised plate, polyester, most synthetic materials, even on wood, stone, ...
- Fills up unevennesses and removes scratches easily.
- · Is strong and flexible, can be applied in thick layers.
- Can be used as a finish filler for PGP-repairs.
- · Does not leave marks and is not porous.
- Perfectly sandable without sanding guide.
- · Repaintable with all types of paints.

### **GENERAL INFORMATION**

NOVABLACK MAGIC has been formulated especially for the professional and combines high flexibility and exceptional adhesion with simple use. NOVABLACK MAGIC is a quickly hardening finish filler that fills up unevennesses and gets

rid of scratches in both metal and synthetic surfaces. NOVABLACK MAGIC replaces conventional polyester fillers in all applications, with the major advantage of an exceptional elasticity, shock- and vibration resistance and flexibility.