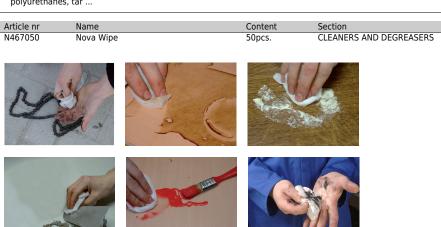

### **APPLICATION AND USE**

 removes efficiently: oil, grease, lubricants, printing ink, non-hardenend 2-c lacquers, PUR-foam, polyester, PU-lacquers, MS-polymers, nicotine, adhesive, epoxy's, graffiti, silicones, polyurethanes, tar ... NOVA WIPE removes most persistent contaminations on smooth surfaces.

Skin protector: glycerine. Shelf life: 12 months, keep dry, cool and frost-proof. Safety measures: consult the Safety Data Sheet.

 cleans without problems very dirty hands, equipment, tools, parts, machines ...