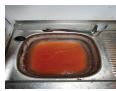

# FAST ACTING DRAIN BLOCKAGE REMOVER

- Dissolves blockage quick and efficient in 3 to 5minutes
- · Very high specific weight
- · Penetrates through the wastewater
- · Restores drains to full flow
- Will not damage drains, pipes, fittings and other materials
- · It is biodegradable.
- DRAIN CLEAN removes lime, urine stone, soap, grease, hair, protein deposits, compounds of cellulose, tampons and all organic residues.

It removes lime, urine stone, soap, grease, hair, protein deposits, compounds of cellulose, panty liners, tampons and all organic residues.

DRAIN CLEAN does not damage plastics, rubber, steel, metal, lead, or PVC piping or surfaces. To use in all

## **APPLICATION AND USE**

- DRAIN CLEAN can be used in showers, floor drains, bathtubs, sinks, Urinals, X-Ray sinks.
   For a blocked drain, remove all excess water and ensure to handle the product with rubber gloves.
   Pour the product slowly in the blocked pipe and add half litre of water after 30 seconds. Allow to react for about 5 minutes. Then rinse with water.
   If necessary repeat the process.
   Use only in well ventilated areas.
- NOTE: Never apply, if other chemical substances are present. Do not pour directly on aluminum, galvanized, chromed parts, magnesium and acryl. Note: in the presence of this materials pour out Drain Clean with the help of our filling tube incl. gasket (D492002) and a plastic hopper.
- Dosage of the product
   Pipe size small:
   Amount 250 -500 ml / Reaction time 2-3 minutes
   / Rinse with water for 1-2 min.
- Pipe size 3" 4": Amount 500 -750 ml / Reaction time 3-5 minutes / Rinse with water for 3 min.
- Pipe size 6" 8":
- Amount 750 -1000 ml / Reaction time 5-10 minutes / Rinse with water for 5 min.