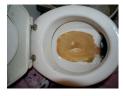

# FAST ACTING DRAIN BLOCKAGE REMOVER

- Dissolves blockage quick and efficient in 3 to 5minutes
- · Very high specific weight
- · Penetrates through the wastewater
- · Restores drains to full flow
- Will not damage drains, pipes, fittings and other materials
- · It is biodegradable.
- DRAIN CLEAN removes lime, urine stone, soap, grease, hair, protein deposits, compounds of cellulose, tampons and all organic residues.

It removes lime, urine stone, soap, grease, hair, protein deposits, compounds of cellulose, panty liners, tampons and all organic residues.

DRAIN CLEAN does not damage plastics, rubber, steel, metal, lead, or PVC piping or surfaces. To use in all

## **APPLICATION AND USE**

- DRAIN CLEAN can be used in showers, floor drains, bathtubs, sinks, Urinals, X-Ray sinks.
   For a blocked drain, remove all excess water and ensure to handle the product with rubber gloves.
   Pour the product slowly in the blocked pipe and add half litre of water after 30 seconds. Allow to react for about 5 minutes. Then rinse with water.
   If necessary repeat the process.
   Use only in well ventilated areas.
- NOTE: Never apply, if other chemical substances are present. Do not pour directly on aluminum, galvanized, chromed parts, magnesium and acryl. Note: in the presence of this materials pour out Drain Clean with the help of our filling tube incl. gasket (D492002) and a plastic hopper.
- Dosage of the product
   Pipe size small:
   Amount 250 -500 ml / Reaction time 2-3 minutes
   / Rinse with water for 1-2 min.
- Pipe size 3" 4": Amount 500 -750 ml / Reaction time 3-5 minutes / Rinse with water for 3 min.
- Pipe size 6" 8":
- Amount 750 -1000 ml / Reaction time 5-10 minutes / Rinse with water for 5 min.