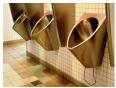

## **APPLICATION AND USE**

- DRAIN CLEAN can be used in showers, floor drains, bathtubs, sinks, Urinals, X-Ray sinks.
   For a blocked drain, remove all excess water and ensure to handle the product with rubber gloves.
   Pour the product slowly in the blocked pipe and add half litre of water after 30 seconds. Allow to react for about 5 minutes. Then rinse with water.
   If necessary repeat the process.
   Use only in well ventilated areas.
- NOTE: Never apply, if other chemical substances are present. Do not pour directly on aluminum, galvanized, chromed parts, magnesium and acryl. Note: in the presence of this materials pour out Drain Clean with the help of our filling tube incl. gasket (D492002) and a plastic hopper.
- Dosage of the product
   Pipe size small:
   Amount 250 -500 ml / Reaction time 2-3 minutes
   / Rinse with water for 1-2 min.
- Pipe size 3" 4": Amount 500 -750 ml / Reaction time 3-5 minutes / Rinse with water for 3 min.
- Pipe size 6" 8":
- Amount 750 -1000 ml / Reaction time 5-10 minutes / Rinse with water for 5 min.