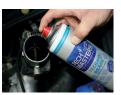

#### **APPLICATION AND USE**

- TECHNO BRAKE is recommended for several uses.
  For this reason it's an ideal cleaner for industries, clean-up crews and also garages.
- An excellent cleaner ideal to use before applying NOVATIO products ( adhesives, sealants, etc...)

Effective cleaning on:
 Disk brakes and drums
 Transmission clutch, brake lining and accessories.
 Engine component
 Injectors
 Removes the dirty of permanent felt-tipped pens

Article nr Name Content Section