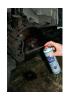

#### **APPLICATION AND USE**

- TECHNO BRAKE is recommended for several uses.
  For this reason it's an ideal cleaner for industries, clean-up crews and also garages.
- An excellent cleaner ideal to use before applying NOVATIO products ( adhesives, sealants, etc...)

Effective cleaning on:
 Disk brakes and drums
 Transmission clutch, brake lining and accessories.
 Engine component
 Injectors
 Removes the dirty of permanent felt-tipped pens

Article nr Name Content Section