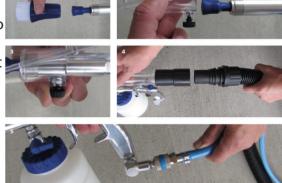

## Mounting and operation of the Power Twister Adaptor

- 1. Remove the blue nozzle.
- 2. Slide the Power Twister Adaptor over the Power Twister.
- 3. Tighten the nut to fix the Power Twister Adaptor to the motor of the Power Twister.
- 4. From the 4 diff erent adaptors, choose the one that fi ts on the hose of your vacuum cleaner and use it to connect the Power Twister Adaptor to the hose of your wet vacuum cleaner.
- 5. Connect the Power Twister to the compressed air supply and switch on the wet vacuum cleaner.

  Now you are ready to start cleaning your carpets and seat covers thoroughly. Slide the suction nozz-lo of the Power Twister Adapter over the surface the