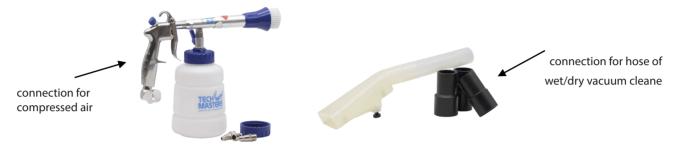

## OPERATING INSTRUCTIONS (EN) POWER TWISTER ADAPTOR (T865101)

The Power Twister Adaptor changes your Power Twister cleaning gun into a powerful cleaning device for cleaning your car carpets and car seat covers. The Power Twister Adaptor is mounted on top of the Power Twister and connected to the hose of a wet vacuum cleaner.

## Mounting and operation of the Power Twister Adaptor

- 1. Remove the blue nozzle.
- 2. Slide the Power Twister Adaptor over the Power Twister.
- 3. Tighten the nut to fix the Power Twister Adaptor to the motor of the Power Twister.
- 4. From the 4 diff erent adaptors, choose the one that fi ts on the hose of your vacuum cleaner and use it to connect the Power Twister Adaptor to the hose of your wet vacuum cleaner.
- 5. Connect the Power Twister to the compressed air supply and switch on the wet vacuum cleaner.