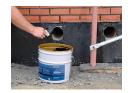

#### **APPLICATION AND USE**

- NOVAROOF can be applied on most building materials such as: brick, concrete, wood, lead, copper, tin, bituminous roofing materials, galvanized steel, insulation materials, PVC, polyester.
- TYPICAL APPLICATIONS:
- all types of roof repairs: sloping and flat roofs, roof gutters, edgings, drain pipes, lead flashings, corrugated plates, also on wet surfaces
- sealing and finishing off of roof joints, eaves, feedtrough ducts, chimneys
- as cold adhesive for roof repairs with bituminous roofing materials
- making waterproof of concrete and brickwork in foundations and terraces
- corrosion protection of underground pipelines and channels